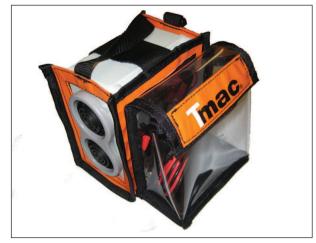

## Tmac® 9 A Load Unit

A portable device for creating a temporary load on a single-phase meter to determine correct operation.

**Specifications** 

Category Rating: CAT IV 300V Input Voltage: 240 V 50 Hz Power Consumption: 2400 W Pollution Class: IP 20

Carry Bag: PVC Reinforced bag with

detachable Velcro pocket

Test Leads: Double insulated Silicone

Leads

Part No: MLU-1PH-9A