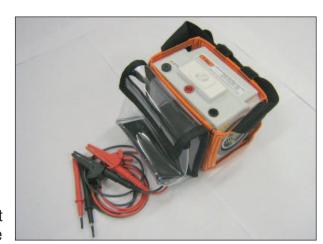

## Tmac® 5 A Load Unit

A portable device for creating a temporary load on a single-phase meter to determine correct operation.

**Specifications** 

Category Rating: CAT IV 300V Input Voltage: 240 V 50 Hz Power Consumption: 1200 W Pollution Class: IP 20

Carry Bag: PVC Reinforced bag with

detachable Velcro pocket

Test Leads: Double insulated Silicone

Leads

Part No: MLU-1PH-A